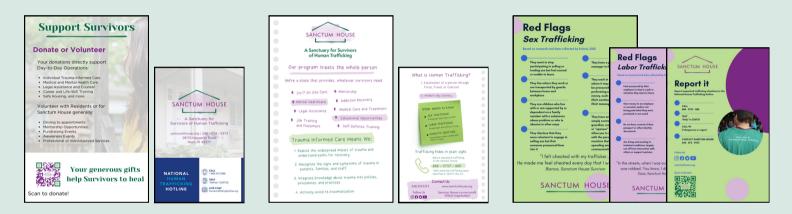

### **Print Materials**

Donate & Volunteer Card (5" x 7")

Donation Envelope

Paper Table Tent

Education Card (4" x 6")

Trafficking Red Flags Card (4" x 6")

Digital versions are available on our shared media drive, contact Sanctum House for print versions.